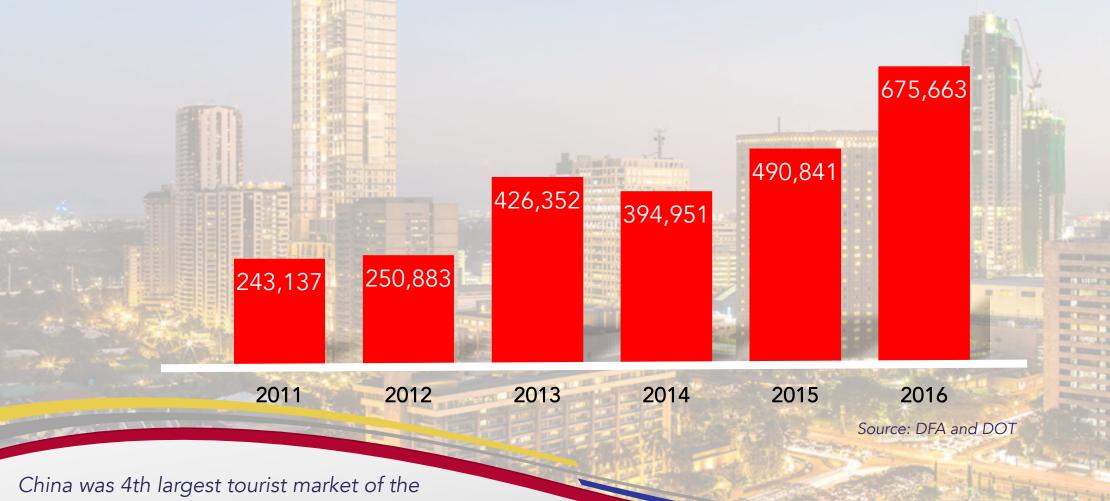

Photo Source: seatca.org

China was 4th largest tourist market of the PH from 2011 to 2015, For 2016, China moved up as PH's 3rd largest tourist market

There is much ground for optimism in the vitality of this partnership