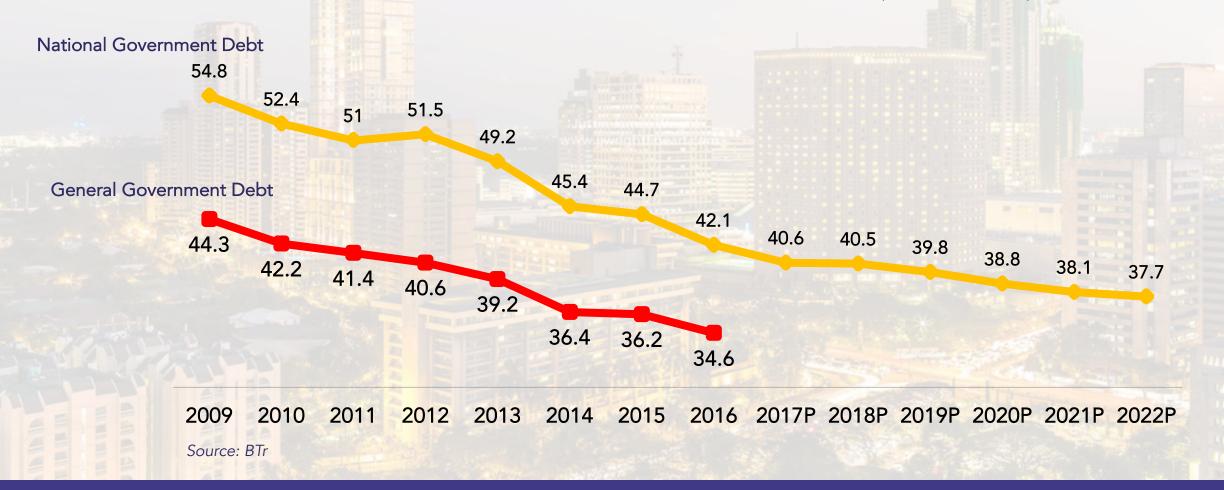

## Prudent and effective liability management to sustain downward trajectory of Debt-to-GDP

National and General Government Debt (% to GDP)

Great strides have been achieved towards building a common market among the ASEAN economies.