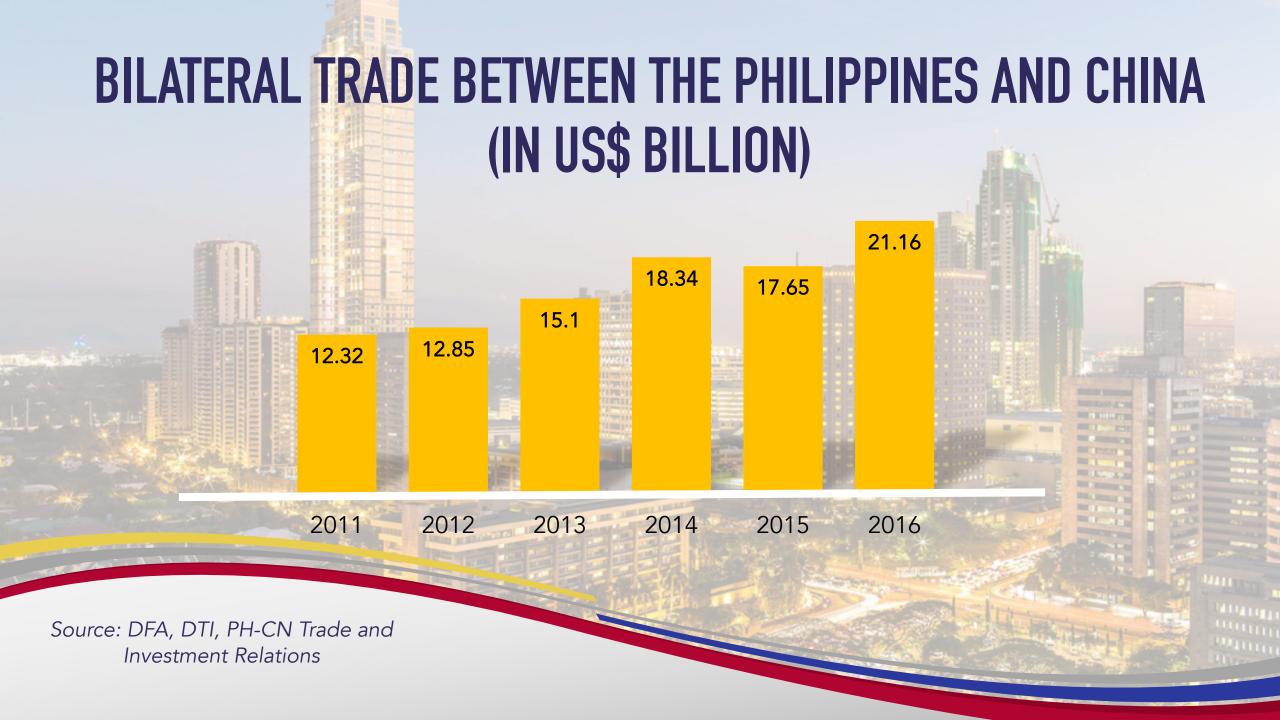

Photo Source: seatca.org

China was 4th largest tourist market of the PH from 2011 to 2015, For 2016, China moved up as PH's 3rd largest tourist market

There is much ground for optimism in the vitality of this partnership