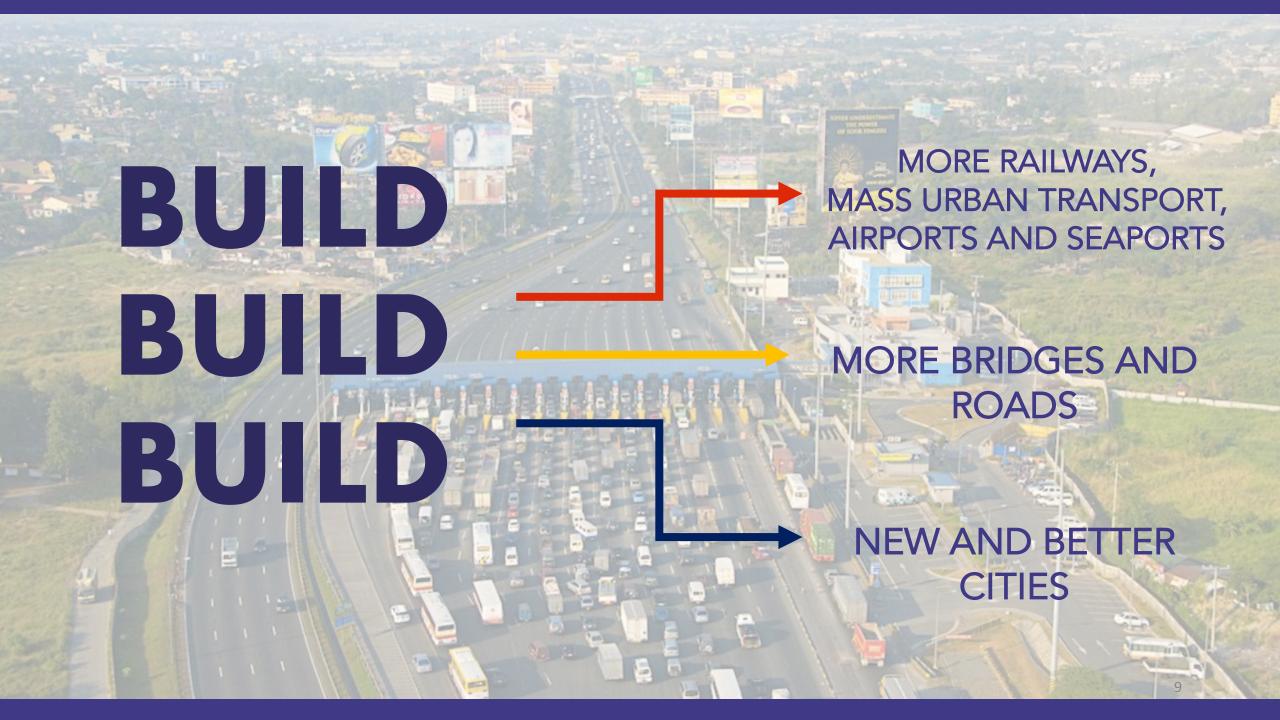

20

30

40

The Philippines is looking to spend about 20Billion USD per year through the medium term to build the urgently needed infra