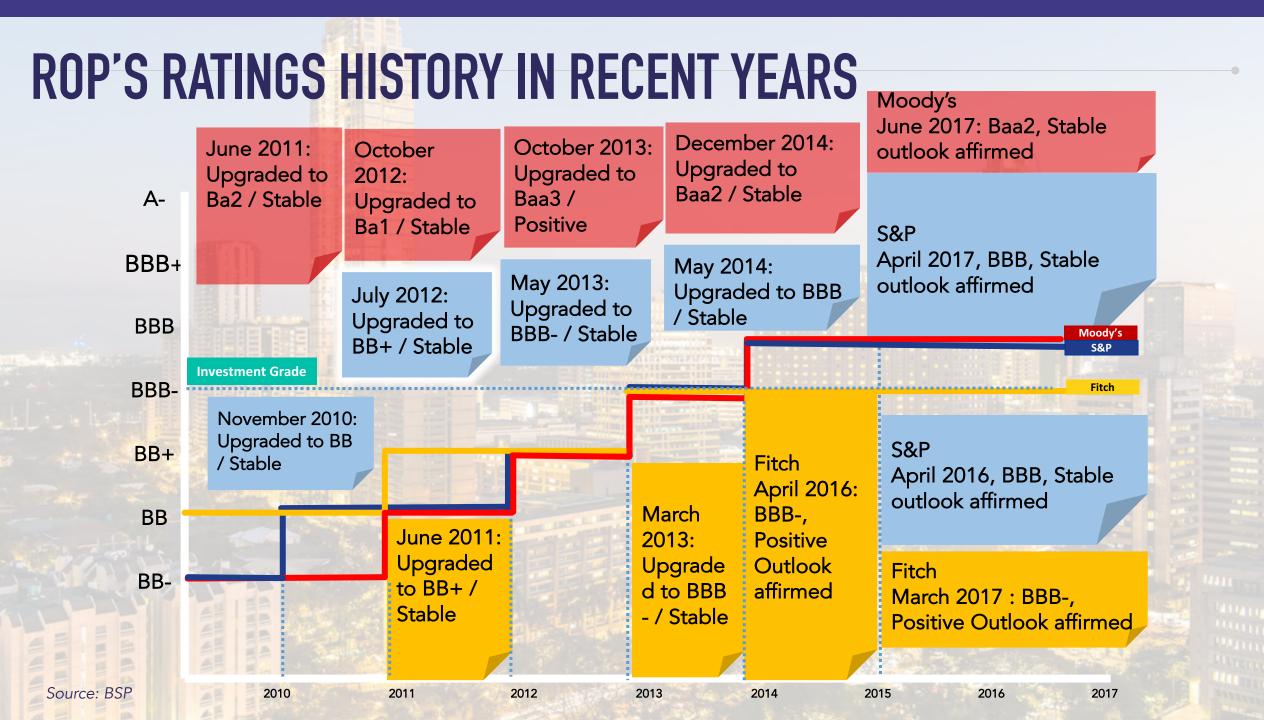

#### **DECLINING BORROWING COST**

|                        |      | 2012 | 2013 | 2014  | 2015           | 2016                                                                                                                                                                                                                                                                                                                                                                                                                                                                                                                                                                                                                                                                                                                                                                                                                                                                                                                                                                                                                                                                                                                                                                                                                                                                                                                                                                                                                                                                                                                                                                                                                                                                                                                                                                                                                                                                                                                                                                                                                                                                                                                           | Jul 2017 |  |  |  |  |  |  |
|------------------------|------|------|------|-------|----------------|--------------------------------------------------------------------------------------------------------------------------------------------------------------------------------------------------------------------------------------------------------------------------------------------------------------------------------------------------------------------------------------------------------------------------------------------------------------------------------------------------------------------------------------------------------------------------------------------------------------------------------------------------------------------------------------------------------------------------------------------------------------------------------------------------------------------------------------------------------------------------------------------------------------------------------------------------------------------------------------------------------------------------------------------------------------------------------------------------------------------------------------------------------------------------------------------------------------------------------------------------------------------------------------------------------------------------------------------------------------------------------------------------------------------------------------------------------------------------------------------------------------------------------------------------------------------------------------------------------------------------------------------------------------------------------------------------------------------------------------------------------------------------------------------------------------------------------------------------------------------------------------------------------------------------------------------------------------------------------------------------------------------------------------------------------------------------------------------------------------------------------|----------|--|--|--|--|--|--|
| Average Interest Rates |      |      |      |       |                |                                                                                                                                                                                                                                                                                                                                                                                                                                                                                                                                                                                                                                                                                                                                                                                                                                                                                                                                                                                                                                                                                                                                                                                                                                                                                                                                                                                                                                                                                                                                                                                                                                                                                                                                                                                                                                                                                                                                                                                                                                                                                                                                |          |  |  |  |  |  |  |
| External               |      | 5.0% | 5.1% | 4.9%  | 4.7%           | 4.54%                                                                                                                                                                                                                                                                                                                                                                                                                                                                                                                                                                                                                                                                                                                                                                                                                                                                                                                                                                                                                                                                                                                                                                                                                                                                                                                                                                                                                                                                                                                                                                                                                                                                                                                                                                                                                                                                                                                                                                                                                                                                                                                          | 4.39%    |  |  |  |  |  |  |
| Domestic               |      | 6.5% | 5.8% | 5.7%  | 5.5%           | 5.24%                                                                                                                                                                                                                                                                                                                                                                                                                                                                                                                                                                                                                                                                                                                                                                                                                                                                                                                                                                                                                                                                                                                                                                                                                                                                                                                                                                                                                                                                                                                                                                                                                                                                                                                                                                                                                                                                                                                                                                                                                                                                                                                          | 5.17%    |  |  |  |  |  |  |
| Total                  |      | 5.9% | 5.6% | 5.4%  | 5.2%           | 4.99%                                                                                                                                                                                                                                                                                                                                                                                                                                                                                                                                                                                                                                                                                                                                                                                                                                                                                                                                                                                                                                                                                                                                                                                                                                                                                                                                                                                                                                                                                                                                                                                                                                                                                                                                                                                                                                                                                                                                                                                                                                                                                                                          | 4.90%    |  |  |  |  |  |  |
| 7.09                   | 6.84 | 6.47 |      |       | <b></b> Exterr | nal <del></del> Do                                                                                                                                                                                                                                                                                                                                                                                                                                                                                                                                                                                                                                                                                                                                                                                                                                                                                                                                                                                                                                                                                                                                                                                                                                                                                                                                                                                                                                                                                                                                                                                                                                                                                                                                                                                                                                                                                                                                                                                                                                                                                                             | mestic   |  |  |  |  |  |  |
|                        |      |      | 5.78 | 5.69  | 5.46           | 5.24                                                                                                                                                                                                                                                                                                                                                                                                                                                                                                                                                                                                                                                                                                                                                                                                                                                                                                                                                                                                                                                                                                                                                                                                                                                                                                                                                                                                                                                                                                                                                                                                                                                                                                                                                                                                                                                                                                                                                                                                                                                                                                                           | 5.17     |  |  |  |  |  |  |
|                        |      |      |      | 是其例在答 | S STATE        | Carried State of the State of t |          |  |  |  |  |  |  |
| 5.16                   | 5.01 | 4.96 | 5.06 | 4.90  | 4.67           | 4.54                                                                                                                                                                                                                                                                                                                                                                                                                                                                                                                                                                                                                                                                                                                                                                                                                                                                                                                                                                                                                                                                                                                                                                                                                                                                                                                                                                                                                                                                                                                                                                                                                                                                                                                                                                                                                                                                                                                                                                                                                                                                                                                           | 4.39     |  |  |  |  |  |  |
| 2010 urce: BTr         | 2011 | 2012 | 2013 | 2014  | 2015           | 2016                                                                                                                                                                                                                                                                                                                                                                                                                                                                                                                                                                                                                                                                                                                                                                                                                                                                                                                                                                                                                                                                                                                                                                                                                                                                                                                                                                                                                                                                                                                                                                                                                                                                                                                                                                                                                                                                                                                                                                                                                                                                                                                           | Jul-17   |  |  |  |  |  |  |