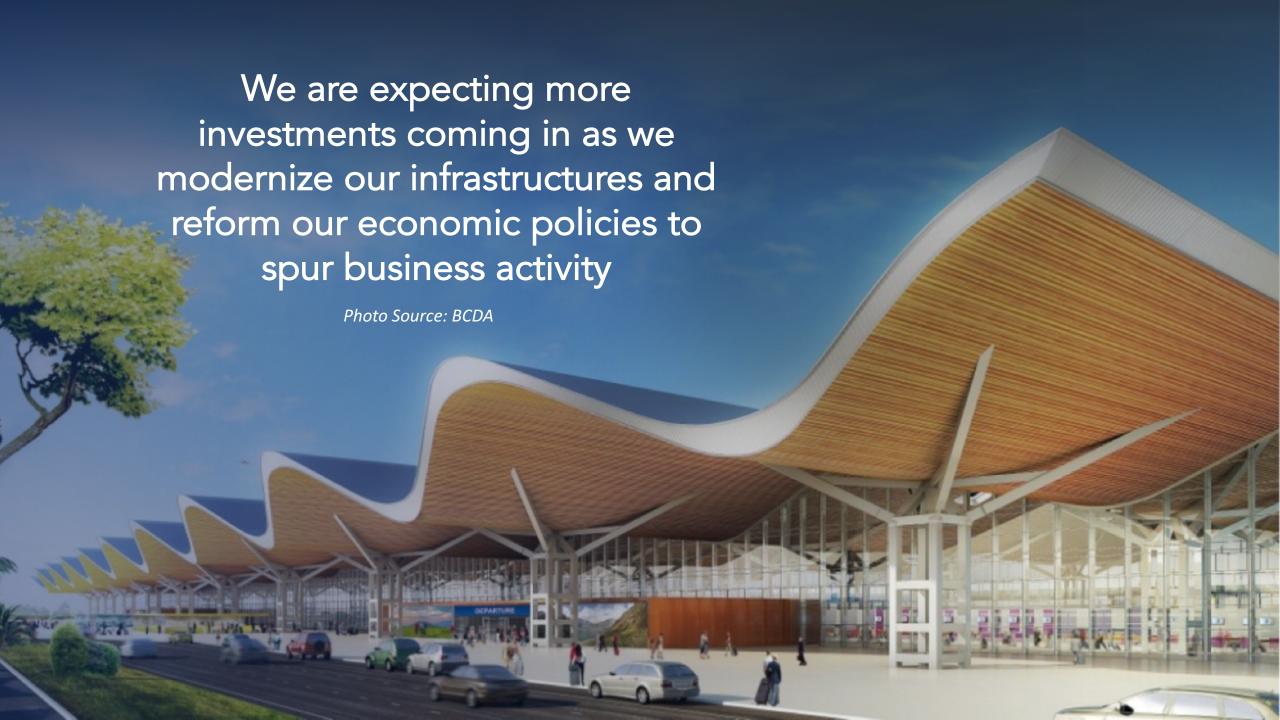

20

30

40

The Philippines is looking to spend about 20Billion USD per year through the medium term to build the urgently needed infra