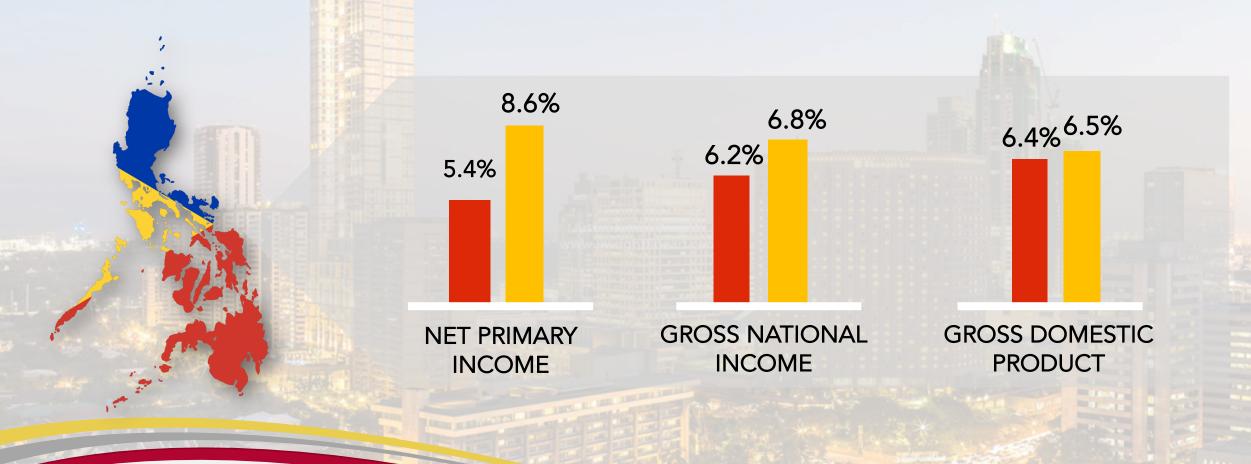

#### Q2 2017 PHILIPPINE ECONOMIC PERFORMANCE

This performance is well on track in meeting the full-year target growth rate of 6.5% to 7.5%

#### YEAR-ON-YEAR GROWTH RATES BY INDUSTRIAL ORIGIN

This is a departure from the earlier pattern where growth was led by the services sector.

Q2 2016 Q2 2017

Source: PSA

Cash remittances as of July reached USD 16.1 billion which is 5 percent higher than the last year.