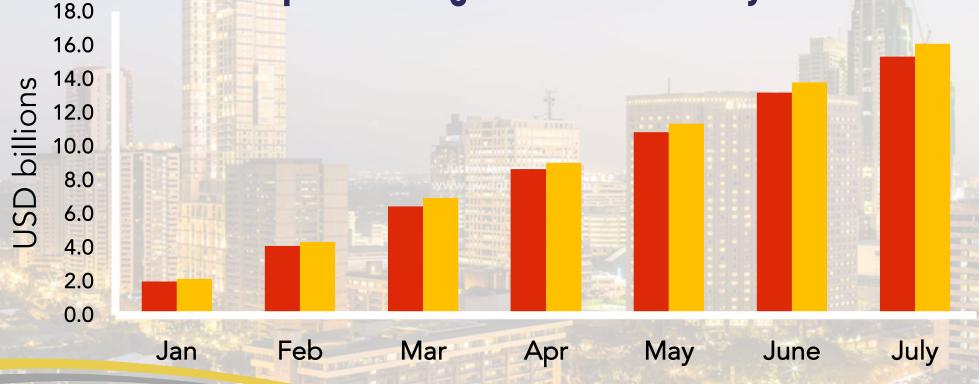

#### YEAR-ON-YEAR GROWTH RATES BY INDUSTRIAL ORIGIN

This is a departure from the earlier pattern where growth was led by the services sector.

Q2 2016 Q2 2017

Source: PSA

Cash remittances as of July reached USD 16.1 billion which is 5 percent higher than the last year.