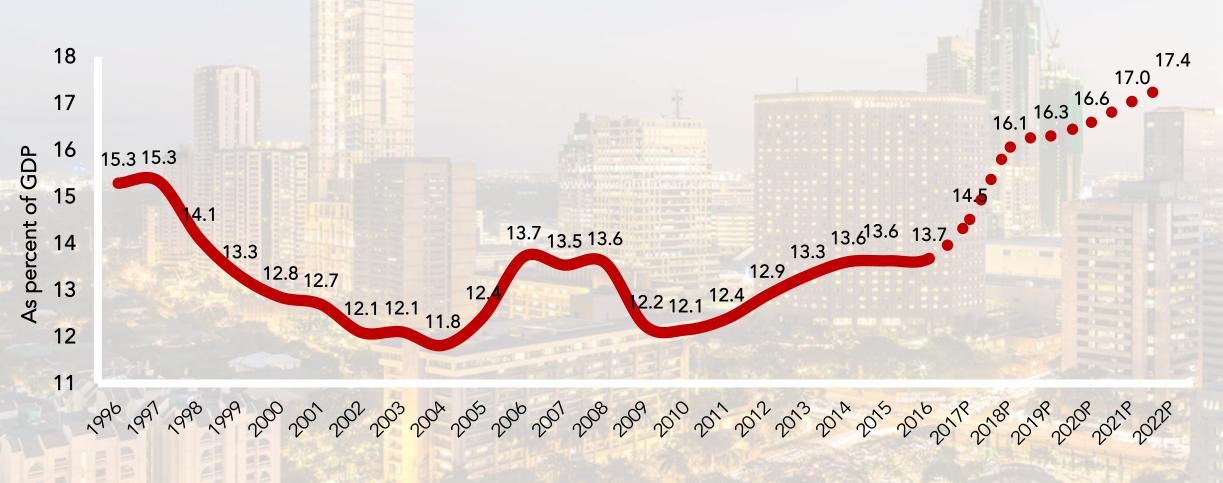

## The Philippine Government's tax effort will go beyond 15% of GDP by 2018 because of the passage of tax reform

Source: DOF SERG