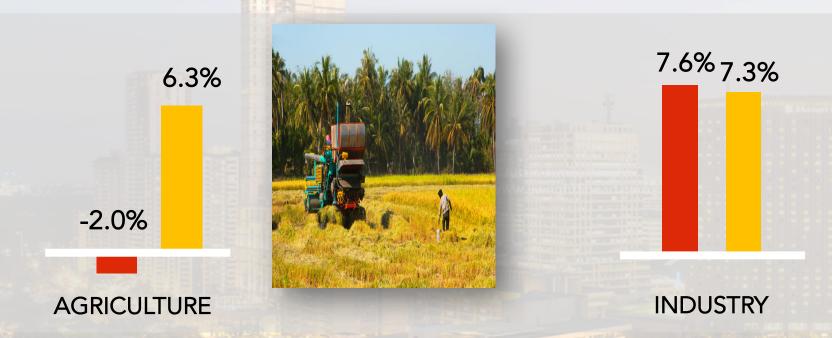

#### YEAR-ON-YEAR GROWTH RATES BY INDUSTRIAL ORIGIN

This is a departure from the earlier pattern where growth was led by the services sector.

Q2 2016 Q2 2017

Source: PSA

Cash remittances as of July reached USD 16.1 billion which is 5 percent higher than the last year.