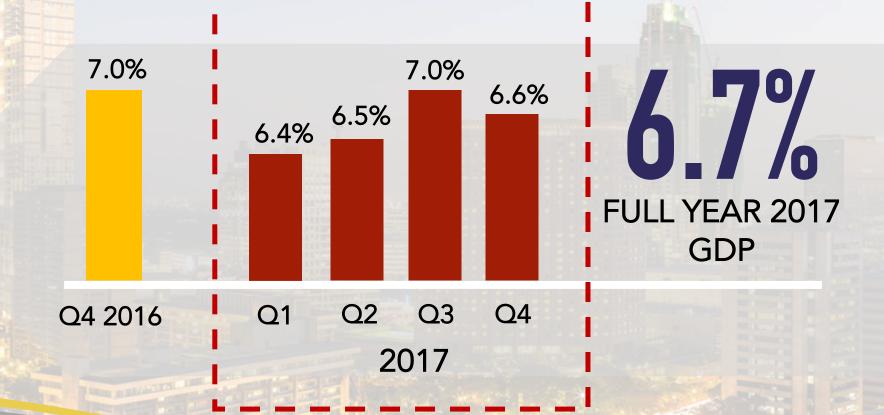

#### FULL YEAR 2017 GROSS DOMESTIC PRODUCT GROWTH

This stable performance brings our full-year growth in 2017 to 6.7 percent—a strong finish that keeps our position as one of the fastest-growing economies in Asia

Source: NEDA