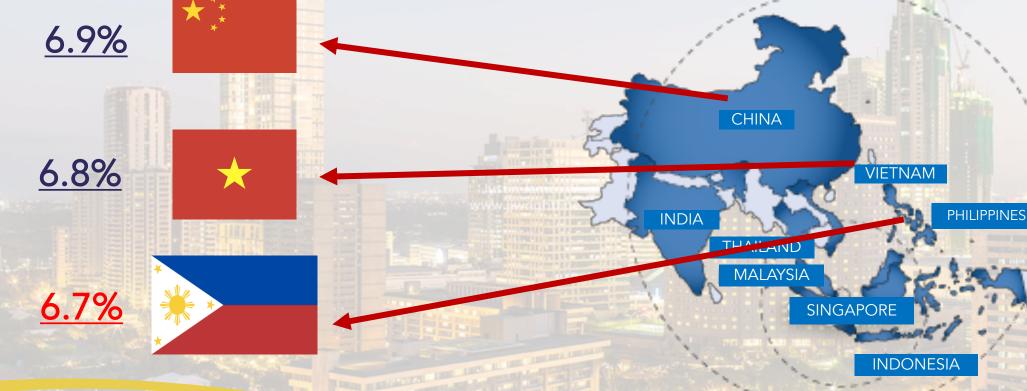

#### FASTEST GROWING MAJOR ASIAN ECONOMY (2017)

The Philippines is the third fastest growing economy in East Asia after China and Vietnam

Source: NEDA