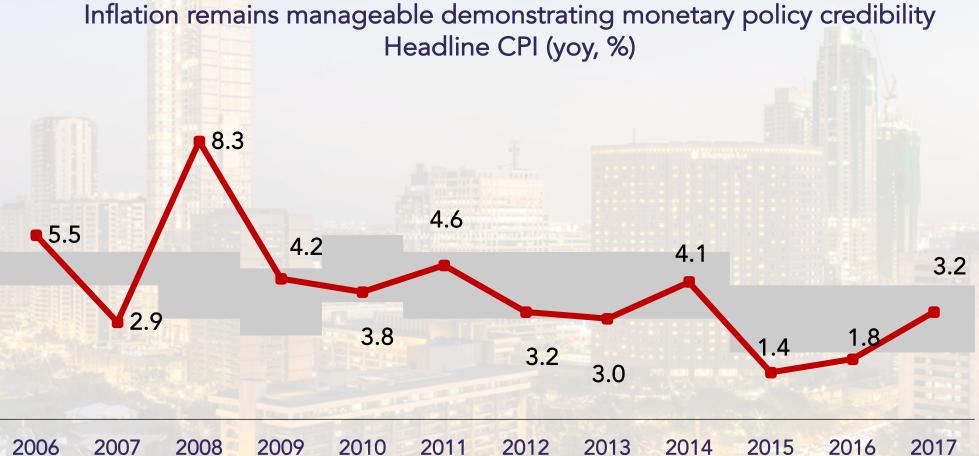

| 9                  | TBD                                                                                                                                                                                                                                                                                                                                                                                                                                                                                                                                                                                                                                                                                                 |
|            | and a support of a state of the     |                    | And the second se |





Inflation Target Band



#### The 2018 financing program sets 74% to be strategically sourced from domestic funds

This serves the twin goal of harnessing liquidity in our domestic market and mitigating foreign exchange risk.

#### **IMPROVED QUALITY OF LOAN PORTFOLIO**

Total Loan Portfolio (PHP bn) and NPL coverage ratio (%)



#### **STRONG CAPITALIZATION WELL ABOVE INTERNATIONAL NORMS**

Capital adequacy ratio (%) of U/KBs (Universal and Commercial Bank)



## The Philippines' sovereign credit default swap (CDS) swap spread hovers well-below the ASEAN peer average for both the 5-year and 10-year CDS spreads

| Country     | 5-Year CDS<br>Spread | 10-Year CDS Spread |
|-------------|----------------------|--------------------|
| Philippines | 55.58                | 101.22