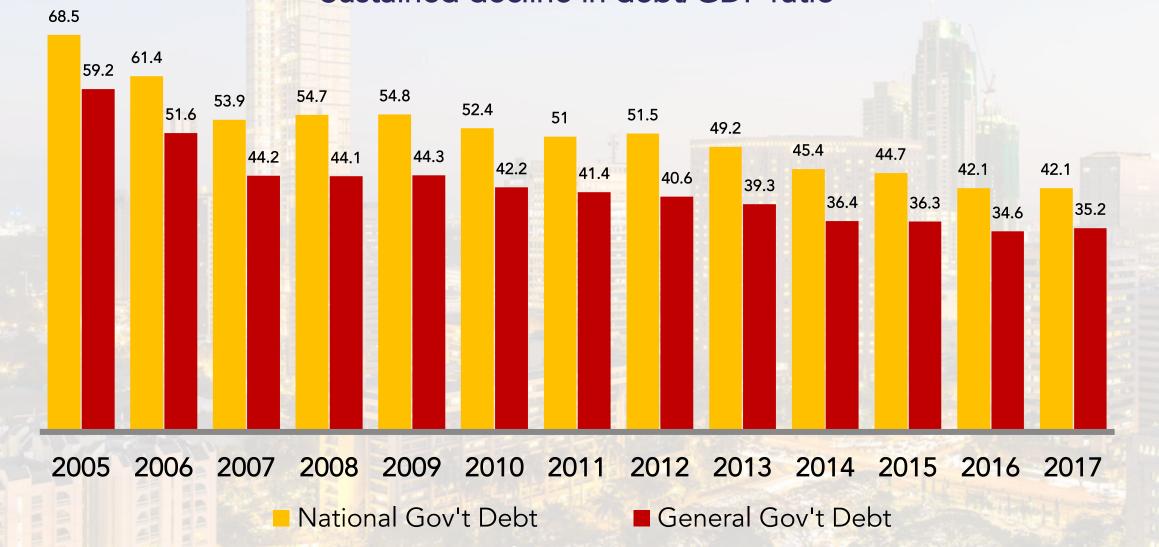

articulars         | 2012  | 2013  | 2014  | 2015  | 2016  | 2017<br>(preliminary) |
|---------------------|-------|-------|-------|-------|-------|-----------------------|
| REVENUES            | 1,535 | 1,716 | 1,909 | 2,109 | 2,196 | 2,476                 |
| Tax Revenues        | 1,361 | 1,536 | 1,719 | 1,815 | 1,980 | 2,257                 |
| Non-Tax<br>Revenues | 174   | 180   | 189   | 293   | 215   | 218                   |

Source: Bureau of the Treasury

## According to 2017 preliminary data, the tax effort registered at 14.3%, the highest in the last 11 years



#### Our deficit-to-GDP ratio has been kept at manageable levels. Initial estimate for the full year deficit is at 2.1%



Source: Bureau of the Treasury

#### **DEBT-TO-GDP RATIO** Sustained decline in debt/GDP ratio



#### STEADY DECLINE IN THE REPUBLIC'S INTEREST SERVICE BURDEN

Interest payments /NG revenue (%) and Interest payments /NG expenditure (%)



#### **ROBUST PIPELINE OF CRITICAL INFRASTRUCTURE PROJECTS**

Rapid administrative response for infrastructure development Build Build Build



#### Select NEDA Board Approved Flagship Infrastructure Projects

| 69.5km Malolos-Clark<br>Railway Project /PNR<br>North 2 | 25km Metro Manila<br>Subway Project<br>(USD7,041.4mn) |
|---------------------------------------------------------|-------------------------------------------------------|
| (USD4,186.4mn)                                          | (USD7,041.4mn)                                        |

72km PNR South Commuter Line Tutuban-Los Baños (USD2,457.4mn)

| LS |  |  |  |  |  |
|----|--|--|