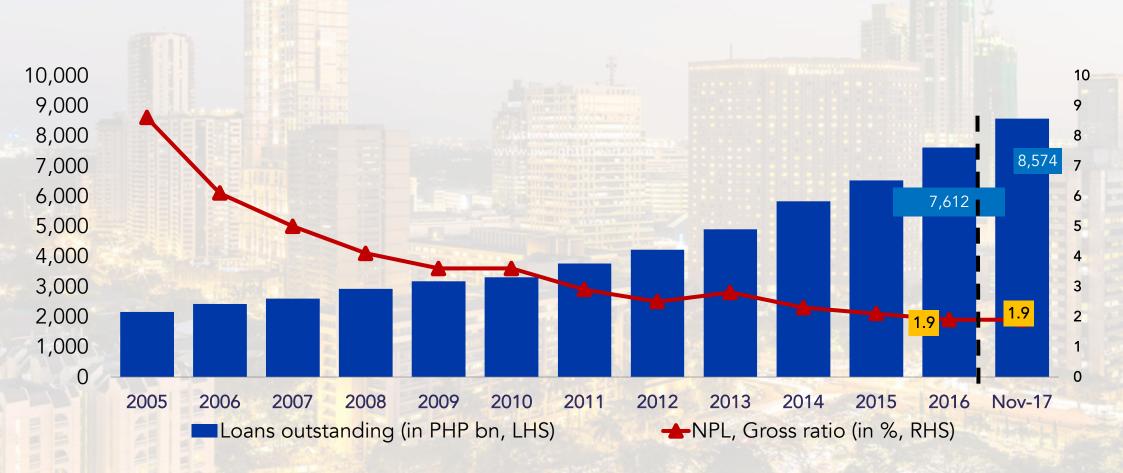

#### **IMPROVED QUALITY OF LOAN PORTFOLIO**

Total Loan Portfolio (PHP bn) and NPL coverage ratio (%)