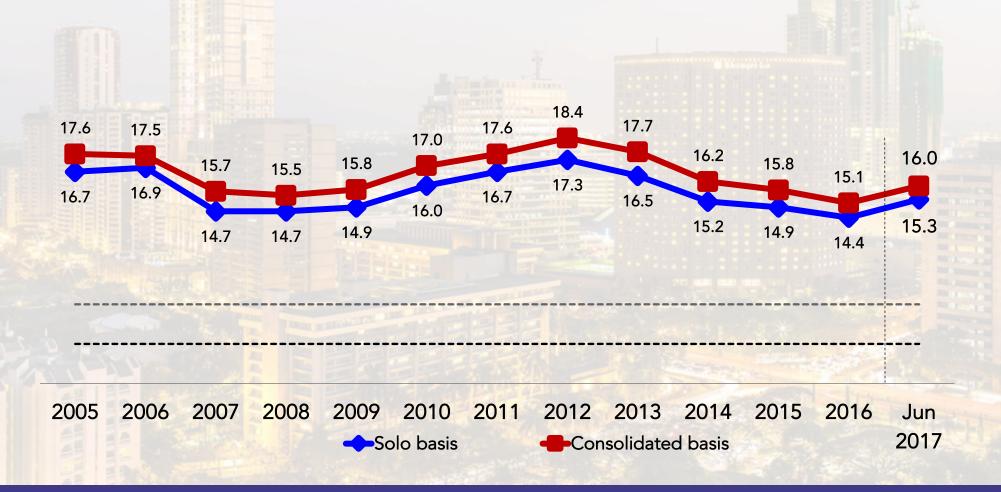

#### **STRONG CAPITALIZATION WELL ABOVE INTERNATIONAL NORMS**

Capital adequacy ratio (%) of U/KBs (Universal and Commercial Bank)