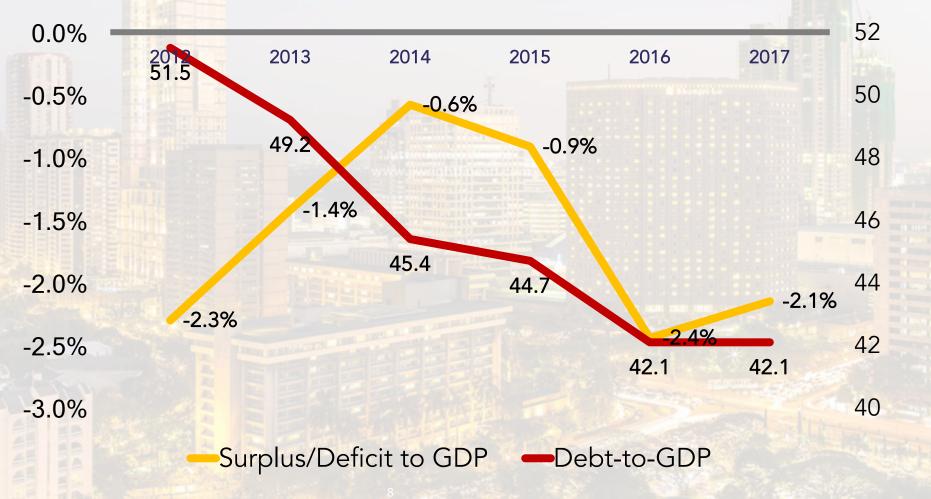

#### Our deficit-to-GDP ratio has been kept at manageable levels. Initial estimate for the full year deficit is at 2.1%

Source: Bureau of the Treasury

#### **DEBT-TO-GDP RATIO** Sustained decline in debt/GDP ratio