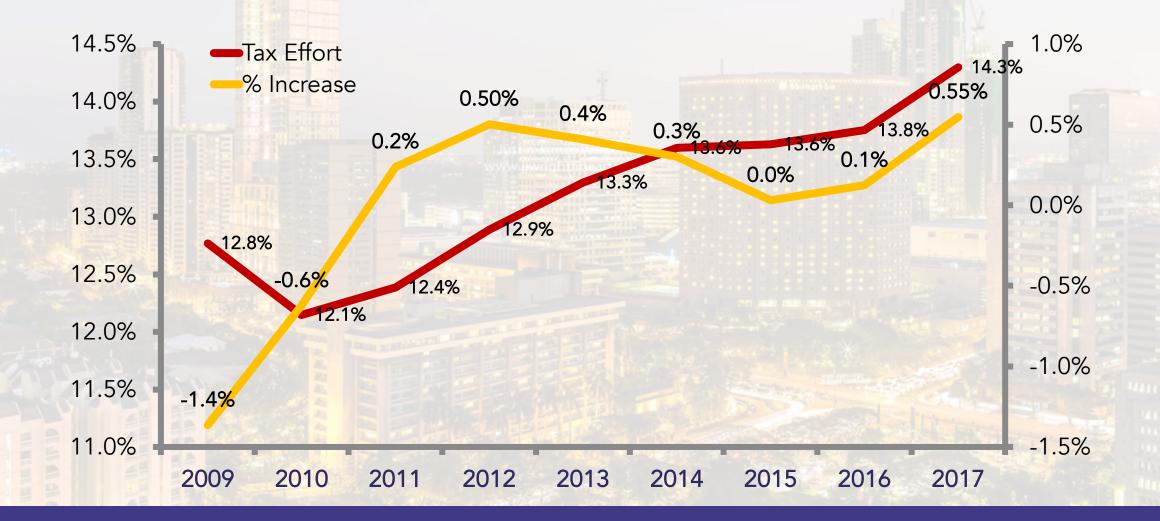

## According to 2017 preliminary data, the tax effort registered at 14.3%, the highest in the last 11 years