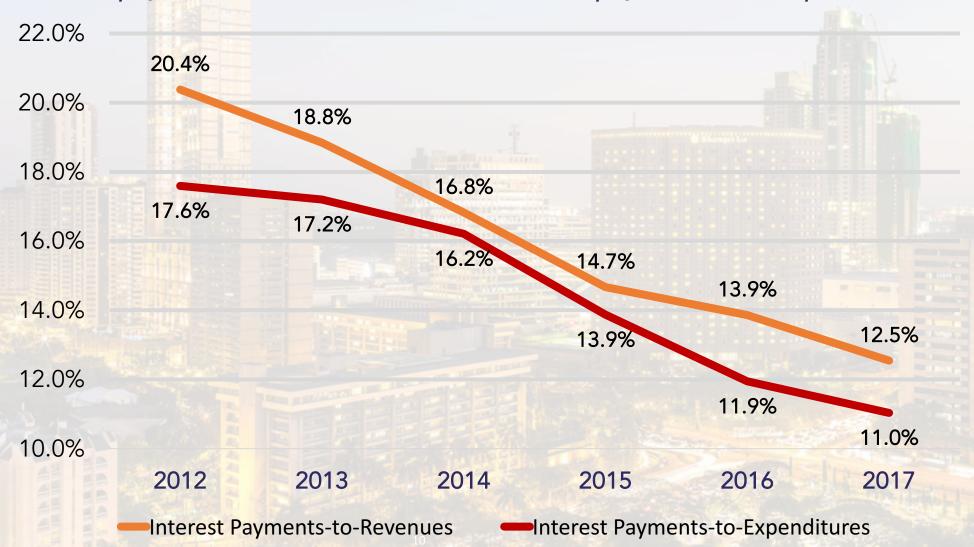

#### STEADY DECLINE IN THE REPUBLIC'S INTEREST SERVICE BURDEN

Interest payments /NG revenue (%) and Interest payments /NG expenditure (%)