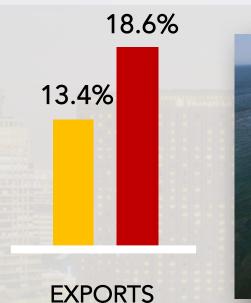

#### YEAR-ON-YEAR GROWTH RATES BY EXPENDITURE SHARES

14.3%

GOVERNMENT FINAL CONSUMPTION EXPENDITURES

The increase in government expenditures reflects more effective budget utilization. The growth in our exports likewise expanded significantly over the previous year