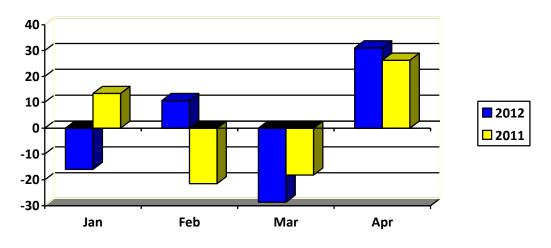

### January to April Fiscal Deficit at P2.885 Billion

**16 May 2012, Manila, Philippines:** The National Government posted fiscal surplus of P31.024 billion for the month of April, the highest recorded ever. The January to April fiscal deficit of the National Government was registered at P2.885 billion.

## **Fiscal Performance**

January to April 2012 (In Billion Pesos)

|                   | Ap<br>Act      | Percent<br>Growth |             |
|-------------------|----------------|-------------------|-------------|
|                   |                |                   |             |
|                   | 2011           | 2012              | 2012/2011   |
|                   |                |                   |             |
| Surplus/(Deficit) | 26.258         | 31.024            | 18.2        |
| Revenues          | <u>138.335</u> | <u>153.268</u>    | <u>10.8</u> |
| Cash              | 135.807        | 150.153           | 10.6        |
| Non-Cash          | 2.528          | 3.115             | 23.2        |
| Expenditures      | <u>112.077</u> | <u>122.244</u>    | <u>9.1</u>  |
| Cash              | 109.549        | 119.129           | 8.7         |
| Non-Cash          | 2.528          | 3.115             | 23.2        |

Chart 1. National Government Budget Balance

Chart 2. National Government Revenues

Chart 3. National Government Expenditures