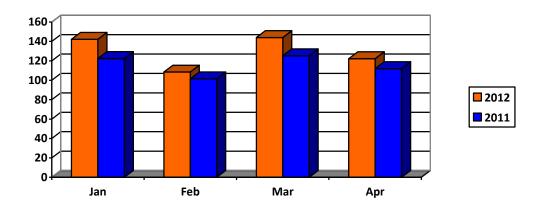

#### Expenditures

For January to April 2012, total disbursements amounted to P517.127 billion, 12.1% higher than the comparable disbursements in 2011.

Actual disbursements in April amounted to P122.244 billion.

# National Government Expenditures January-April 2012 (In Billion Pesos)

|                   | Ap                 | Percent        |            |
|-------------------|--------------------|----------------|------------|
|                   | Actual 2011 2012 2 |                | Growth     |
|                   |                    |                | 2012/2011  |
|                   |                    |                |            |
| Expenditures      | <u>112.077</u>     | <u>122.244</u> | <u>9.1</u> |
| Interest Payments | 11.432             | 16.138         | 41.2       |
| Others            | 100.645            | 106.106        | 5.4        |

|                   | Jan-Apr        |                |                | Percent     |
|-------------------|----------------|----------------|----------------|-------------|
|                   | Actual         |                | Q1-Q2          | Growth      |
|                   | 2011 2012      |                | Program        | 2012/2011   |
|                   |                |                |                |             |
| Expenditures      | <u>461.352</u> | <u>517.127</u> | <u>885.288</u> | <u>12.1</u> |
| Interest Payments | 102.152        | 114.627        | 155.855        | 12.2        |
| Others            | 359.200        | 402.500        | 729.433        | 12.1        |

Chart 1. National Government Budget Balance

Chart 2. National Government Revenues

Chart 3. National Government Expenditures