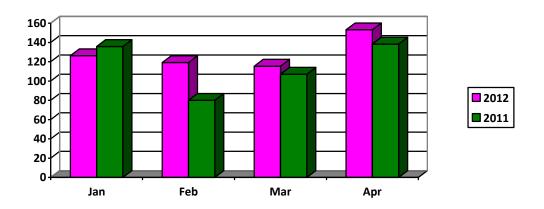

#### **Revenue Performance**

Revenue collections reached P514.242 billion for the first four months of the year. Actual collections for January to April were recorded at P345.065 billion for BIR or a growth of 13.9% compared to the same period last year and P94.896 billion for BOC or a growth of 11.6%. The Bureau of the Treasury income was recorded at P41.847 billion while collections from other offices were recorded at P32.434 billion.

Revenue collections reached P153.268 billion for the month of April. It grew by 10.8% compared to the same period last year of P138.335 billion. Actual collections for the month were recorded at P116.021 billion for BIR, P25.367 billion for BOC. Bureau of the Treasury income and collections from other offices for the month were recorded at P4.087 billion and P7.793 billion, respectively.

## **National Government Revenues**

January to April 2012 (In Billion Pesos)

|               | Ap             | Percent        |             |
|---------------|----------------|----------------|-------------|
|               | Act            | Growth         |             |
|               | 2011           | 2012           | 2012/2011   |
|               |                |                |             |
| Revenues      | <u>138.335</u> | <u>153.268</u> | <u>10.8</u> |
| BIR           | <u>103.393</u> | <u>116.021</u> | <u>12.2</u> |
| Cash          | 101.917        | 112.911        | 10.8        |
| Non-Cash      | 1.476          | 3.110          | 110.7       |
| BOC           | <u>22.440</u>  | <u>25.367</u>  | <u>13.0</u> |
| Cash          | 21.388         | 25.362         | 18.6        |
| Non-Cash      | 1.052          | 0.005          | (99.5)      |
| BTr           | 6.247          | 4.087          | (34.6)      |
| Other Offices | 6.255          | 7.793          | 24.6        |

|               | Jan-Apr        |                |                | Percent     |
|---------------|----------------|----------------|----------------|-------------|
|               | Act            | ual            | Q1-Q2          | Growth      |
|               | 2011           | 2012           | Program        | 2012/2011   |
|               |                |                |                |             |
| Revenues      | <u>461.413</u> | <u>514.242</u> | <u>775.947</u> | <u>11.4</u> |
| BIR           | <u>302.942</u> | <u>345.065</u> | <u>535.357</u> | <u>13.9</u> |
| Cash          | 291.848        | 334.290        | 522.891        | 14.5        |
| Non-Cash      | 11.094         | 10.775         | 12.466         | (2.9)       |
| BOC           | <u>85.058</u>  | <u>94.896</u>  | <u>167.175</u> | <u>11.6</u> |
| Cash          | 83.533         | 94.319         | 163.341        | 12.9        |
| Non-Cash      | 1.525          | 0.577          | 3.834          | (62.2)      |
| BTr           | 44.378         | 41.847         | 31.872         | (5.7)       |
| Other Offices | 29.035         | 32.434         | 41.543         | 11.7        |

Chart 1. National Government Budget Balance

Chart 2. National Government Revenues

Chart 3. National Government Expenditures