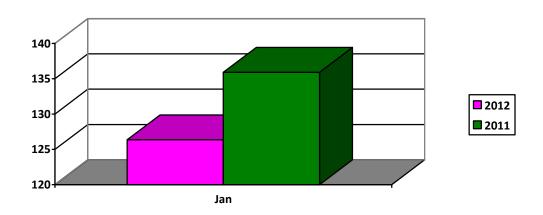

#### **Revenue Performance**

Revenue collections reached P126.4 billion for the month of January. The Bureau of Internal Revenue (BIR) and the Bureau of Customs (BOC) registered a growth of 14% and 7%, respectively, compared to same month last year. Actual collections for the month were recorded at P85.1 billion for BIR and P22.0 billion for BOC, while the Bureau of the Treasury income was recorded at P11.1 billion. Collections from Other Offices were recorded at P8.2 billion.

### National Government Revenues January 2012 (In Billion Pesos)

|               | January<br>Actual |         | Percent<br>Growth |
|---------------|-------------------|---------|-------------------|
|               | 2011              | 2012    | 2012/2011         |
| Revenues      | 135.911           | 126.354 | (7.0)             |
| BIR           | 74.569            | 85.147  | 14.2              |
| Cash          | 73.432            | 85.115  | 15.9              |
| Non-Cash      | 1.137             | 0.032   | (97.2)            |
| BOC           | 20.535            | 21.990  | 7.1               |
| Cash          | 20.535            | 21.990  | 7.1               |
| Non-Cash      | 0.0               | 0.0     | 0.0               |
| BTr           | 30.981            | 11.052  | (64.3)            |
| Other Offices | 9.826             | 8.165   | (16.9)            |

Chart 1. National Government Budget Balance

Chart 2. National Government Revenues

Chart 3. National Government Expenditures