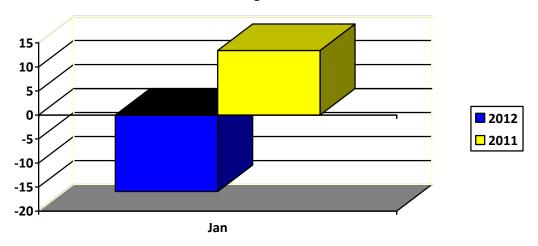

## National Government Fiscal Deficit in January at P15.9 Billion

**14 March 2012, Manila, Philippines:** The fiscal deficit of the National Government for January 2012 reached P 15.9 billion, or a reverse of the surplus registered during the same period last year.

### Fiscal Performance January 2012 (In Billion Pesos)

|                   | January<br>Actual |          | Percent<br>Growth<br>2012/2011 |
|-------------------|-------------------|----------|--------------------------------|
|                   | 2011              | 2012     |                                |
| Surplus/(Deficit) | 13.424            | (15.943) | (218.8)                        |
| Revenues          | 135.911           | 126.354  | (7.0)                          |
| Cash              | 134.774           | 126.322  | (6.3)                          |
| Non-Cash          | 1.137             | 0.032    | (97.2)                         |
| Expenditures      | 122.487           | 142.297  | 16.2                           |
| Cash              | 121.350           | 142.265  | 17.2                           |
| Non-Cash          | 1.137             | 0.032    | (97.2)                         |

Chart 1. National Government Budget Balance

Chart 2. National Government Revenues

Chart 3. National Government Expenditures