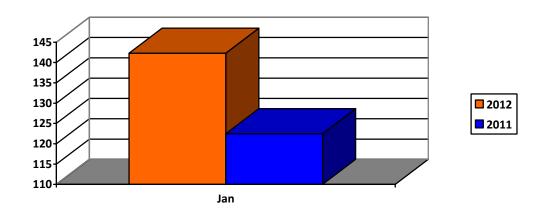

#### **Expenditures**

For January 2012, total disbursements amounted to P142.3 billion, 16% higher than the comparable disbursements in 2011.

#### National Government Expenditures January 2012 (In Billion Pesos)

|               | January |         | Percent   |
|---------------|---------|---------|-----------|
|               | Actual  |         | Growth    |
|               | 2011    | 2012    | 2012/2011 |
| Expenditures  | 122.487 | 142.297 | 16.2      |
| Int. Payments | 35.837  | 50.280  | 40.3      |
| Others        | 86.650  | 92.017  | 6.2       |

Chart 1. National Government Budget Balance

Chart 2. National Government Revenues

Chart 3. National Government Expenditures